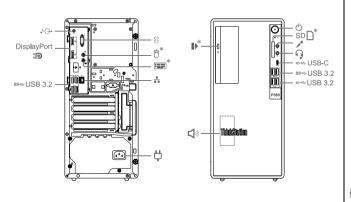

# 

♪→ Audio line-out connector

Serial Connector

For Barcode Position Only

Printed in China

♪→ Audio line-out connector

১ Serial Connector

- 4 -

#### USB transfer rate

Read the statement on USB transfer rate in the *User Guide*. To access the *User Guide*, go to https://pcsupport.lenovo.com.