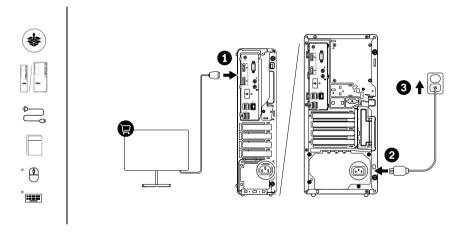

## ThinkStation P350



<sup>\*</sup>For selected models



# 



♪→ Audio line-out connector

Serial Connector



For Barcode Position Only

Printed in China



♪→ Audio line-out connector

১ Serial Connector



- 4 -

#### [English]

#### USB transfer rate

Read the statement on USB transfer rate in the *User Guide*. To access the *User Guide*, go to https://pcsupport.lenovo.com.

### European Union (EU) / United Kingdom (UK) — Radio Equipment Compliance

Hereby, Lenovo (Singapore) Pte. Ltd., declares that the radio equipment type ThinkStation P350 is in compliance with Directive 2014/53/EU, as well as UK Radio Equipment Regulations \$1.2017 No. 1206

The full texts of the system declarations of conformity are available at: https://www.lenovo.com/us/en/compliance/eu-doc for EU and https://www.lenovo.com/us/en