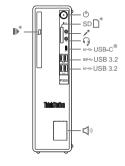

# 

♪→ Audio line-out connector

Serial Connector

For Barcode Position Only

Printed in China

♪→ Audio line-out connector

১ Serial Connector

- 4 -