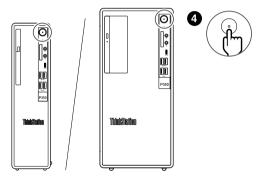

## ThinkStation P350



<sup>\*</sup>For selected models



# 



♪→ Audio line-out connector

Serial Connector



For Barcode Position Only

Printed in China



♪→ Audio line-out connector

১ Serial Connector



- 4 -

#### [English]

#### USB transfer rate

Read the statement on USB transfer rate in the *User Guide*. To access the *User Guide*, go to https://pcsupport.lenovo.com.

### European Union (EU) / United Kingdom (UK) — Radio Equipment Compliance

Hereby, Lenovo (Singapore) Pte. Ltd., declares that the radio equipment type ThinkStation P350 is in compliance with Directive 2014/53/EU, as well as UK Radio Equipment Regulations \$1.2017 No. 1206

The full texts of the system declarations of conformity are available at: https://www.lenovo.com/us/en/compliance/eu-doc for EU and https://www.lenovo.com/us/en/compliance/luk-doc for LUK This rad