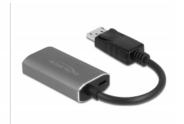

# Active DisplayPort 1.4 to HDMI Adapter 8K with HDR function

#### Description

This adapter by Delock enables the connection of an **HDMI monitor**, **projector or TV** to the device with a free DisplayPort interface. Due to the small dimensions, the adapter is ideal as on the go companion.

#### **Specification**

- · Connectors:
- 1 x DisplayPort male
- 1 x HDMI-A female
- 1 x USB Type- $C^{TM}$  female (optional for power supply)
- Chipset: Realtek RTD2173
- · DisplayPort 1.4 specification
- Resolution: