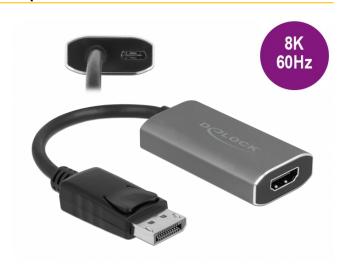

# Active DisplayPort 1.4 to HDMI Adapter 8K with HDR function

#### Description

This adapter by Delock enables the connection of an **HDMI monitor**, **projector or TV** to the device with a free DisplayPort interface. Due to the small dimensions, the adapter is ideal as on the go companion.

#### **Excellent picture quality**

The adapter supports a resolution up to **8K Ultra HD** (7680 x 4320 @ 60 Hz), which is four times the resolution of 4K and is backward compatible to 4K Ultra HD and Full-HD 1080p. Thus, the Delock adapter can be used for applications such as photo and video editing, digital video walls and gaming.

#### **Active adapter**

The adapter offers an active conversion, thus it is also suitable for graphics cards that are not capable of outputting DP++ signals.

#### **Specification**

- · Connectors:
- 1 x DisplayPort male
- 1 x HDMI-A female
- 1 x USB Type- $C^{TM}$  female (optional for power supply)
- Chipset: Realtek RTD2173
- · DisplayPort 1.4 specification
- Resolution: