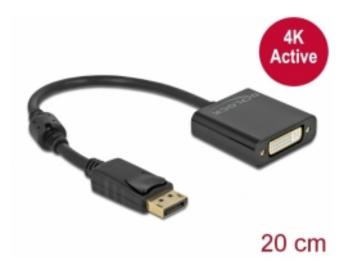

# Delock Adapter DisplayPort 1.2 male to DVI female 4K Active black

## Description

This adapter by Delock enables the connection of an **DVI monitor** to the system via a free DisplayPort interface. The adapter supports a resolution up to **4K Ultra HD at 30 Hz** and is backward compatible to Full-HD 1080p. The adapter offers an active conversion, thus it is also suitable for graphics cards that are not capable of outputting DP++ signals.

- Supports HDCP 1.3
- Supports Eyefinity
- Connectors: gold-plated
- 1 x ferrite core
- Cable length without connectors: ca. 20 cm
- Colour: black
- · OS independent, no driver installation necessary