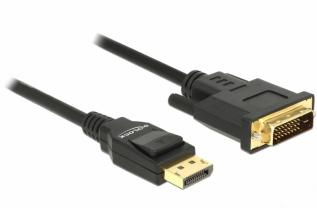

# Delock Cable DisplayPort 1.2 male > DVI 24+1 male passive 4K 30 Hz 1 m black

### Description

This cable by Delock enables the connection between devices, e.g. a monitor, with DVI connector to a DisplayPort interface.

#### Connectors:

- 1 x DisplayPort male >
- 1 x DVI 24+1 male with screws
- Chipset: Parade PS8402A
- DVI-D (Dual Link), VGA not wired
- DisplayPort 1.2a specification
- Passive cable (level shifter), suitable only for graphics cards with DP++ output
- Signal direction: DisplayPort input > DVI output
- Cable gauge: 30 AWG
- Cable diameter: ca. 6 mm
- Twisted-pair cabling
- Copper conductor
- Contacts gold-plated
- Triple shielded cable
- Data transfer rate up to 10.2 Gb/s
- Resolution up to 3840 x 2160 @ 60 Hz
- (depending on the system and the connected hardware)
- Colour: black
- · Length without connectors: ca. 1 m