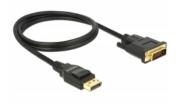

# Delock Cable DisplayPort 1.2 male > DVI 24+1 male passive 4K 30 Hz 1 m black

### Description

This cable by Delock enables the connection between devices, e.g. a monitor, with DVI connector to a DisplayPort interface.

#### Connectors:

- 1 x DisplayPort male >
- 1 x DVI 24+1 male with screws
- Chipset: Parade PS8402A
- DVI-D (Dual Link), VGA not wired
- DisplayPort 1.2a specification
- Passive cable (level shifter), suitable only for graphics cards with DP++ output
- Signal direction: DisplayPort input > DVI output
- Cable gauge: 30 AWG
- Cable diameter: ca. 6 mm
- Twisted-pair cabling
- Copper conductor
- Contacts gold-plated
- Triple shielded cable
- Data transfer rate up to 10.2 Gb/s
- Resolution up to 3840 x 2160 @ 60 Hz
- (depending on the system and the connected hardware)
- Colour: black
- · Length without connectors: ca. 1 m