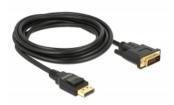

# Delock Cable DisplayPort 1.2 male > DVI 24+1 male passive 4K 30 Hz 3 m black

## Description

This cable by Delock enables the connection between devices, e.g. a monitor, with DVI connector to a DisplayPort interface.

#### Connectors:

- 1 x DisplayPort male >
- 1 x DVI 24+1 male with screws
- Chipset: Parade PS8402A
- DVI-D (Dual Link), VGA not wired
- DisplayPort 1.2a specification
- Passive cable (level shifter), suitable only for graphics cards with DP++ output
- Signal direction: DisplayPort input > DVI output
- Cable gauge: 30 AWG
- Cable diameter: ca. 6 mm
- Twisted-pair cabling
- Copper conductor
- Contacts gold-plated
- Triple shielded cable
- Data transfer rate up to 10.2 Gb/s
- Resolution up to 3840 x 2160 @ 60 Hz
- (depending on the system and the connected hardware)
- Colour: black
- · Length without connectors: ca. 3 m