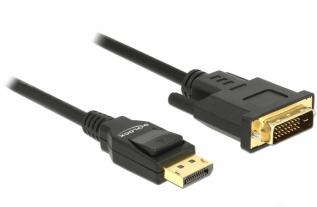

# Delock Cable DisplayPort 1.2 male > DVI 24+1 male passive 4K 30 Hz 3 m black

## Description

This cable by Delock enables the connection between devices, e.g. a monitor, with DVI connector to a DisplayPort interface.

#### Connectors:

- 1 x DisplayPort male >
- 1 x DVI 24+1 male with screws
- Chipset: Parade PS8402A
- DVI-D (Dual Link), VGA not wired
- DisplayPort 1.2a specification
- Passive cable (level shifter), suitable only for graphics cards with DP++ output
- Signal direction: DisplayPort input > DVI output
- Cable gauge: 30 AWG
- Cable diameter: ca. 6 mm
- Twisted-pair cabling
- Copper conductor
- Contacts gold-plated
- Triple shielded cable
- Data transfer rate up to 10.2 Gb/s
- Resolution up to 3840 x 2160 @ 60 Hz
- (depending on the system and the connected hardware)
- Colour: black
- · Length without connectors: ca. 3 m