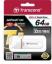

## JetFlash 750 16GB~64GB

Size: 69.5 x 19.8 x 8.8 mm Weight: 10.3g Flash Type: MLC

## Ordering Information

- TS16GJF750K 16GB ■ TS32GJF750K
- 32GB ■ TS64GJF750K

<sup>\*</sup> Speed may vary due to host hardware, software and usage