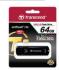

# JetFlash 620/600 4GB~64GB

Size: 60.9 x 19.3 x 8.5 mm Weight: 8.5g Flash Type: MLC

## **Ordering Information**

- TS4GJF620/600 4GB TS8GJF620/600 8GB
- TS16GJF620/600 16GB
- TS32GJF620/600 32GB TS64GJF620/600 64GB