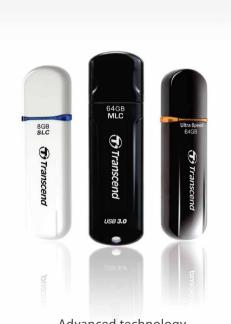

Advanced technology Ultra Speed Data Transfer

SLC flash-based performance

**Dual-Channel Technology** 

- Simple, streamlined contours and smooth finish
- Built using MLC Flash chips for guaranteed performance and durability (JF620/600/750)
- Wide-range of capacities from 512MB to 64GB
- Compact and lightweight for supreme portability
- Offers free download of Transcend Elite & RecoveRx
- Limited Lifetime Warranty