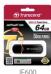

## JetFlash 170 512MB~8GB

Size: 60.9 x 19.3 x 8.5 mm Weight: 8.5g Flash Type: SLC

## **Ordering Information**

- TS512MJF170 512MB ■ TS1GJF170 1GB
- TS2GJF170 2GB
- TS4GJF170 ■ TS8GJF170