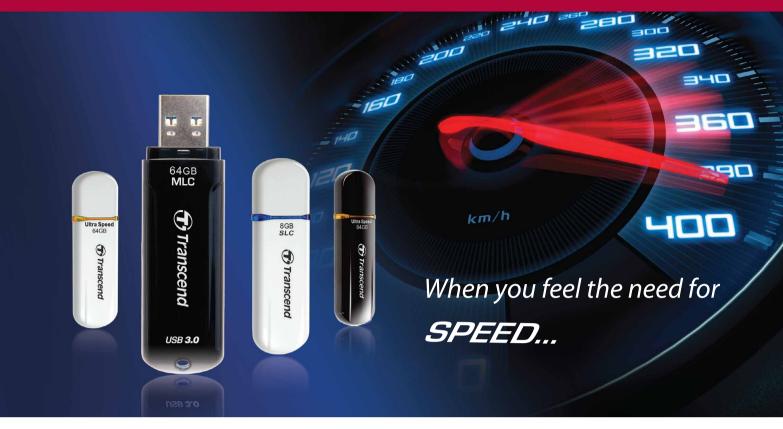

# **USB Flash Drives** | Endurance Series

If you are looking for speed, space and reliability, the JetFlash Endurance Series is the cream of the crop. Whether you choose the SuperSpeed USB 3.0 JetFlash 750, the advanced dual-channel JetFlash 620/600 or the SLC Flash-based JetFlash 170, the JetFlash Endurance range offers peak performance and long-term reliability even in the most demanding conditions.

SLC flash-based performance

**Dual-Channel Technology** 

- Simple, streamlined contours and smooth finish
- Built using MLC Flash chips for guaranteed performance and durability (JF620/600/750)
- Wide-range of capacities from 512MB to 64GB
- Compact and lightweight for supreme portability
- Offers free download of Transcend Elite & RecoveRx
- Limited Lifetime Warranty