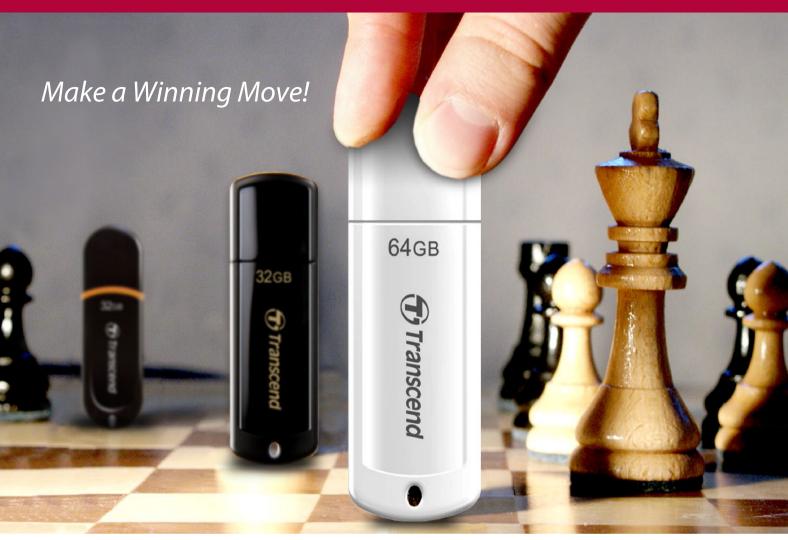

## **USB Flash Drives** | JetFlash Classic Series

For style, value and convenience, look no further than Transcend's JetFlash Classic range. This impressive line of lightweight USB flash drives offers simple data management in a variety of unique designs to suit your personal taste. And with vast storage space available, the fashionable JetFlash Classic drives are perfect for carrying all of your data wherever you go.