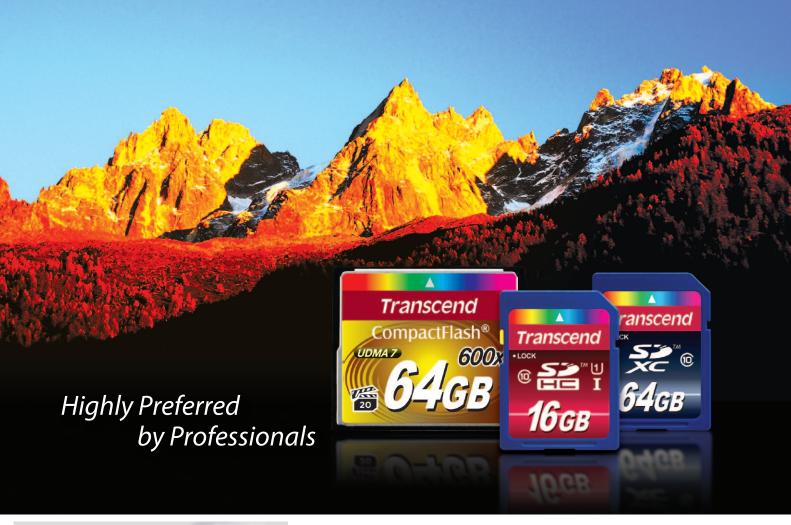

## Memory Cards | Advanced Video/Photo Solutions

Whether amateur or professional, photographers know that capturing the perfect shot every time requires a fast, reliable, and large capacity memory card. With impressive transfer rates and vast storage space, Transcend's memory cards are the ideal complement to today's high-end DSLR cameras and Full HD video camcorders.

## **Ultimate** Series

| Model               | SDHC10UI | SDXC10 | SDHC10   | CF600X   | CF400X   |
|---------------------|----------|--------|----------|----------|----------|
| Transfer Rate (Max) | 85MB/s   | 25MB/s | 20MB/s   | 90MB/s   | 90MB/s   |
| Capacity            | 8GB~16GB | 64GB   | 4GB~32GB | 8GB~64GB | 8GB~64GB |