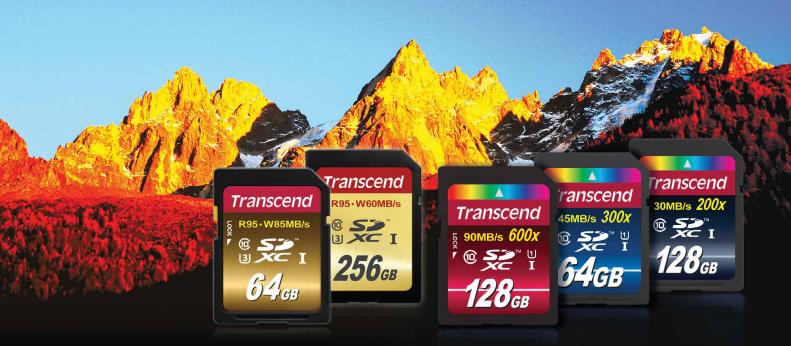

## SDHC/SDXC UHS-I U3 Ultimate 32GB~256GB

Transfer Rate (Max)\*: U3X: R95MB/s, W85MB/s U3: R95MB/s, W60MB/s

## **Ordering Information**

© Transcend 2014 All rights reserved

TS32GSDU3X 32GB TS64GSDU3X 64GB TS64GSDU3 64GB TS128GSDU3 128GB TS256GSDU3

8GB~128GB Transfer Rate (Max)\*: Up to: 90MB/s, 600x - MLC Flash inside -

## **Ordering Information**

SDHC/SDXC UHS-I Ultimate

TS8GSDHC10U1 TS16GSDHC10U1 TS32GSDHC10U1 32GB TS64GSDXC10U1 TS128GSDXC10U1128GB

nd and the Transcend logo are registered trademarks of Tran

**Ordering Information** TS8GSDU1 TS16GSDU1 TS32GSDU1 TS64GSDU1

### Transfer Rate (Max)\* Transfer Rate (Max)\* Up to: 30MB/s, 200x Up to: 45MB/s, 300x

SDXC10

**Ordering Information** 

64GB~128GB

## TS64GSDXC10 64GB TS128GSDXC10

thout notice. All other products, brand names, compa

8GB~64GB

SDHC/SDXC UHS-I Premium

Note: SDHC UHS-I memory cards achieve best performance when paired with SDHC UHS-I compatible devices

## SDHC10 4GB~32GB

Transfer Rate (Max)\* Up to: 30MB/s, 200x