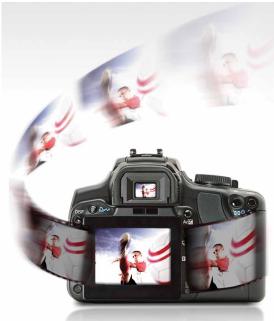

## **IMPROVED** CAMERA RESPONSE to capture fast-action

## Perfect for shooting fast action

Memory Cards | SD Cards

Capture ultra-high quality 4K2K videos (SDU3X & SDU3)

- Low power consumption and fast write speed help maximize battery runtime

Whether amateur or professional, photographers know that capturing the perfect shot every time requires a fast, reliable, and large capacity memory card. With impressive transfer rates and vast storage space, Transcend's memory cards are the