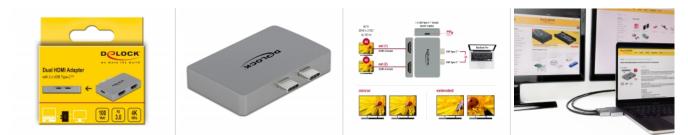

# Delock Dual HDMI Adapter with 4K 60 Hz and PD 3.0 for MacBook

#### Description

This adapter by Delock can be connected to a MacBook with two adjacent Thunderbolt<sup>TM</sup> 3 ports, e.g. the MacBook Pro. **Two monitors** can be operated at the HDMI outputs with **4K 60 Hz simultaneously**.

#### Connectors:

- 2 x USB Type-C™ male
- 2 x HDMI-A female
- 1 x USB Type-C<sup>™</sup> female (power supply)
- Resolution up to 3840 x 2160 @ 60 Hz (depending on the system and the connected hardware)
- Transmission of audio and video signals
- Functions: Mirrored or Extended
- USB Power Delivery (PD) 3.0
- · Metal housing
- Rubberized bottom
- Colour: grey
- Dimensions (LxWxH): ca. 62 x 40 x 11 mm

# Package content

- Adapter
- User manual