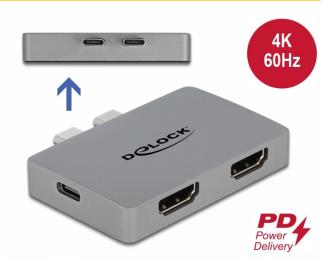

#### Description

This adapter by Delock can be connected to a MacBook with two adjacent Thunderbolt<sup>TM</sup> 3 ports, e.g. the MacBook Pro. **Two monitors** can be operated at the HDMI outputs with **4K 60 Hz simultaneously**.

# USB Power Delivery (USB PD 3.0) support up to 100 watt

The adapter has a USB Type-C<sup>™</sup> Power Delivery port to connect the power supply of the laptop to charge it. The adapter can also be used without a power supply.

#### Connectors:

- 2 x USB Type-C™ male
- 2 x HDMI-A female
- 1 x USB Type-C<sup>™</sup> female (power supply)
- Resolution up to 3840 x 2160 @ 60 Hz (depending on the system and the connected hardware)
- Transmission of audio and video signals
- Functions: Mirrored or Extended
- USB Power Delivery (PD) 3.0
- · Metal housing
- Rubberized bottom
- Colour: grey
- Dimensions (LxWxH): ca. 62 x 40 x 11 mm