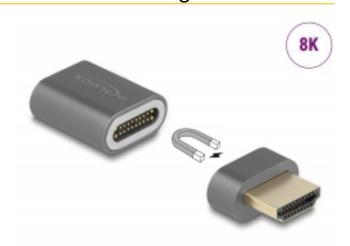

# Delock HDMI Adapter male to female 8K 60 Hz magnetic

#### **Magnetic function**

When using the adapter, the cable can be connected to the counterpart of the adapter, the counterpart then connects magnetically to the remaining part in the device. The solid magnetic force supports a secure HDMI connection.

#### Quality

Optically and qualitatively the adapter convinces by its elegant aluminium housing, which makes it very robust, light weight and durable. The spring contacts (Pogo pins) guarantee a high functional reliability with a very high contact durability.