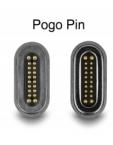

#### Quality

Optically and qualitatively the adapter convinces by its elegant aluminium housing, which makes it very robust, light weight and durable. The spring contacts (Pogo pins) guarantee a high functional reliability with a very high contact durability.