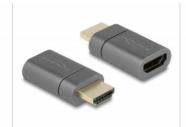

#### **Magnetic function**

When using the adapter, the cable can be connected to the counterpart of the adapter, the counterpart then connects magnetically to the remaining part in the device. The solid magnetic force supports a secure HDMI connection.

## **Specification**

- · Connectors:
- 1 x HDMI-A male > 20 Pogo pin
- 1 x HDMI-A female > 20 Pogo pin
- · Transmission of audio and video signals
- Resolution up to 7680 x 4320 @ 60 Hz (depending on the system and the connected hardware)
- Supports HDR
- Supports HDCP
- Material: aluminium
- Dimension: 3.2 x 2.0 x 1.0 cm (L/W/H) without connector
- · Colour: anthracite