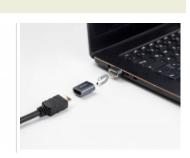

#### **Magnetic function**

When using the adapter, the cable can be connected to the counterpart of the adapter, the counterpart then connects magnetically to the remaining part in the device. The solid magnetic force supports a secure HDMI connection.

## Package content

**Images** 