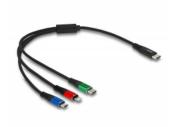

# Delock USB Charging Cable 3 in 1 USB Type-C<sup>™</sup> to Lightning<sup>™</sup> / Micro USB / USB Type-C<sup>™</sup> 30 cm

## **Specification**

- · Connectors:
- 1 x USB 2.0 Type-C™ male >
- 1 x 8 pin Apple Lightning™ male
- 1 x USB Type Micro-B male
- 1 x USB Type-C™ male
- · Supports only charging function
- Maximum output current: USB Type Micro-B / USB Type-C<sup>TM</sup>: 3 A

Lightning<sup>TM</sup>: 2,5 A

- Voltage: max. 5 V
- · Cable gauge: 22 AWG
- Tinned copper conductors
- · Cable with textile shielding
- Connector with metal housing
- Colour: black / red / blue / green
  Laggarda in all a server at the server and a server at the server at t
- Length incl. connectors: ca. 30 cm