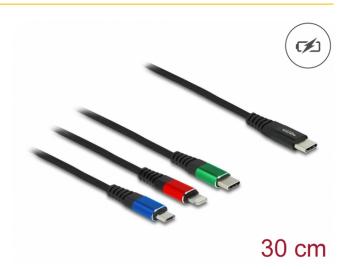

# Delock USB Charging Cable 3 in 1 USB Type-C<sup>™</sup> to Lightning<sup>™</sup> / Micro USB / USB Type-C<sup>™</sup> 30 cm

## **Specification**

- · Connectors:
- 1 x USB 2.0 Type-C™ male >
- 1 x 8 pin Apple Lightning™ male
- 1 x USB Type Micro-B male
- 1 x USB Type-C™ male
- · Supports only charging function
- Maximum output current: USB Type Micro-B / USB Type-C<sup>TM</sup>: 3 A

Lightning<sup>TM</sup>: 2,5 A

- Voltage: max. 5 V
- · Cable gauge: 22 AWG
- Tinned copper conductors
- · Cable with textile shielding
- Connector with metal housing
- Colour: black / red / blue / green
  Laggarda in all a server at the server and a server at the server at t
- Length incl. connectors: ca. 30 cm