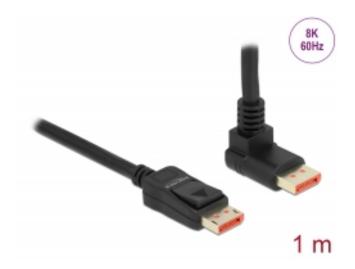

# Delock DisplayPort cable male straight to male 90° upwards angled 8K 60 Hz 1 m

### **Specification**

- Connectors:
- 1 x DisplayPort male >
- 1 x DisplayPort male angled
- DisplayPort 1.4 specification
- Downwards compatible to DisplayPort 1.3, 1.2 and 1.1
- Pin 20 not connected
- · Cable gauge: 28 AWG
- Cable diameter: ca. 7 mm
- Copper conductor
- · Triple shielded cable
- Contacts gold-plated
- Transmission of audio and video signals
- Data transfer rate up to 32.4 Gb/s
- Resolution up to:

(depending on the system and the connected hardware)

- Supports Display Stream Compression 1.2 (DSC)
- Supports HDR (High Dynamic Range)
- Supports HDCP 1.4 and 2.3
- Supports HBR3 (8.1 Gbps) data rate
- Up to 32 audio channels for speakers
- Up to 1536 kHz audio sampling rate
- Supports colour sampling in 4:4:4, 4:2:2 and 4:2:0 format
- · Colour: black
- Length incl. connectors: ca. 1 m