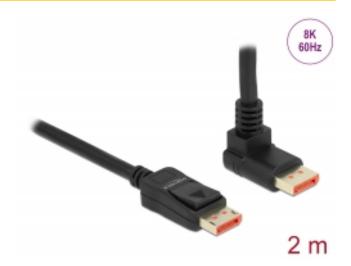

# Delock DisplayPort cable male straight to male 90° upwards angled 8K 60 Hz 2 m

## **Specification**

- Connectors:
- 1 x DisplayPort male >
- 1 x DisplayPort male angled
- DisplayPort 1.4 specification
- Downwards compatible to DisplayPort 1.3, 1.2 and 1.1
- Pin 20 not connected
- · Cable gauge: 28 AWG
- · Cable diameter: ca. 7 mm
- Copper conductor
- · Triple shielded cable
- · Contacts gold-plated
- Transmission of audio and video signals
- Data transfer rate up to 32.4 Gb/s
- Resolution up to:

(depending on the system and the connected hardware)

- Supports Display Stream Compression 1.2 (DSC)
- · Supports HDR (High Dynamic Range)
- Supports HDCP 1.4 and 2.3
- Supports HBR3 (8.1 Gbps) data rate
- Up to 32 audio channels for speakers
- Up to 1536 kHz audio sampling rate
- Supports colour sampling in 4:4:4, 4:2:2 and 4:2:0 format
- · Colour: black
- · Length incl. connectors: ca. 2 m