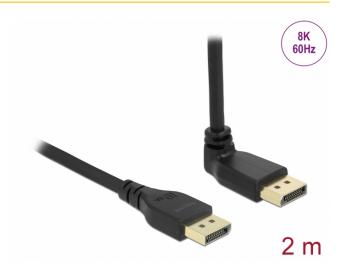

# Delock DisplayPort cable male straight to male 90° upwards angled 8K 60 Hz 2 m without latch

# Description

This DisplayPort cable by Delock is used to connect devices with a DisplayPort interface, such as monitors, projectors or televisions, to a PC or laptop. Supporting a maximum bandwidth of 32.4 Gb/s, content can be displayed in 8K Ultra HD (7680 x 4320 @ 60 Hz) resp. 5K (5120 x 2880 @ 120 Hz) and 4K Ultra HD (3840 x 2160 @ 240 Hz) resolution. The high-quality, triple-shielded cable also significantly improves the quality of audio transmissions with a sampling rate of up to 1536 kHz.

## **Specification**

- · Connectors:
- 1 x DisplayPort male >
- 1 x DisplayPort male angled
- DisplayPort 1.4 specification
- Downwards compatible to DisplayPort 1.3, 1.2 and 1.1
- Pin 20 not connected
- Cable gauge: 30 AWG
- Cable diameter: ca. 5.7 mm
- Copper conductor
- · Triple shielded cable
- · Contacts gold-plated
- · Transmission of audio and video signals
- Data transfer rate up to 32.4 Gbps
- · Resolution up to:

Display with DSC support:

7680 x 4320 @ 60 Hz

Display without DSC support:

7680 x 4320 @ 30 Hz

(depending on the system and the connected hardware)

- Supports Display Stream Compression 1.2 (DSC)
- Supports HDR
- Supports HDCP 1.4 and 2.2
- Supports HBR3 (8.1 Gbps) data rate
- · Up to 32 audio channels for speakers
- Up to 1536 kHz audio sampling rate
- · Supports colour sampling in 4:4:4, 4:2:2 and 4:2:0 format
- · Colour: black
- · Length incl. connectors: ca. 2 m