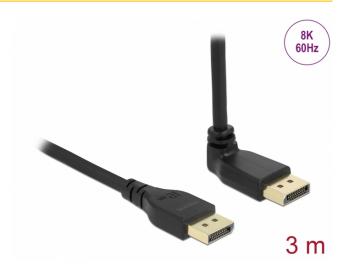

# Delock DisplayPort cable male straight to male 90° upwards angled 8K 60 Hz 3 m without latch

## **Specification**

- · Connectors:
- 1 x DisplayPort male >
- 1 x DisplayPort male angled
- DisplayPort 1.4 specification
- Downwards compatible to DisplayPort 1.3, 1.2 and 1.1
- Pin 20 not connected
- Cable gauge: 30 AWG
- Cable diameter: ca. 5.7 mm
- Copper conductor
- · Triple shielded cable
- · Contacts gold-plated
- · Transmission of audio and video signals
- Data transfer rate up to 32.4 Gbps
- Resolution up to:

Display with DSC support:

7680 x 4320 @ 60 Hz

Display without DSC support:

7680 x 4320 @ 30 Hz

(depending on the system and the connected hardware)

- Supports Display Stream Compression 1.2 (DSC)
- Supports HDR
- Supports HDCP 1.4 and 2.2
- Supports HBR3 (8.1 Gbps) data rate
- Up to 32 audio channels for speakers
- Up to 1536 kHz audio sampling rate
- · Supports colour sampling in 4:4:4, 4:2:2 and 4:2:0 format
- · Colour: black
- · Length incl. connectors: ca. 3 m