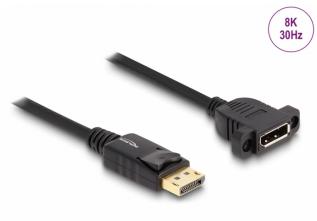

# Delock DisplayPort 1.4 Cable 8K 30 Hz male to female 1 m panelmount black

Description

This cable by Delock can be used to extend a DisplayPort connection and to connect various devices. The female port can be attached with two screws, e.g. to a cable duct or an enclosure with the corresponding opening. In this way, it is possible to install a DisplayPort connector in an easily accessible position.

#### Connectors:

- 1 x DisplayPort female
- 1 x DisplayPort male
- Resolution up to 7680 x 4320 @ 30 Hz (depending on the system and the connected hardware)
- Supports HDCP 2.2 (High-Bandwidth Digital Content Protection)
- Supports HDR
- · Transmission of audio and video signals
- Material: PC plastic
- Mounting hole: ca. 21.5 x 12.5 mm, screw hole pitch ca. 28 mm
- Cable gauge: 30 AWG
- Cable diameter: ca. 6 mm
- · Colour: black
- Length incl. connectors: ca. 1 m

System requirements

• A free DisplayPort interface

Package content

· DisplayPort panel-mount cable

Images

| Interface                  |                        |
|----------------------------|------------------------|
| Connector 1:               | 1 x DisplayPort female |
| Connector 2:               | 1 x DisplayPort male   |
| Technical characteristics  |                        |
| Maximum screen resolution: | 7680 x 4320 @ 30 Hz    |
| Physical characteristics   |                        |
| Length:                    | 1 m                    |
| Colour:                    | black                  |