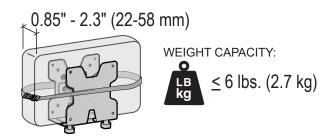

## Mini PC Mount

This product adds an additional 2 lbs. (1 kg) to your mounting solution. When mounting between a monitor and VESA plate, the mounting solution's monitor weight capacity must be reduced by 2 lbs. (1 kg) when using standard monitors and mini PCs which when combined are less than or equal to 2.5" (64 mm) thick. Additional reduction will be required if the combined monitors and mini PCs are greater than 2.5" (64 mm) thick.