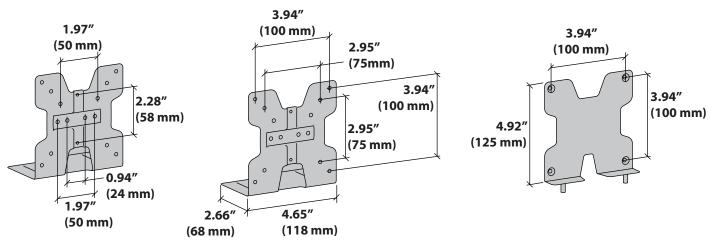

## ergotron®

## Mini PC Mount







This product adds an additional 2 lbs. (1 kg) to your mounting solution. When mounting between a monitor and VESA plate, the mounting solution's monitor weight capacity must be reduced by 2 lbs. (1 kg) when using standard monitors and mini PCs which when combined are less than or equal to 2.5" (64 mm) thick. Additional reduction will be required if the combined monitors and mini PCs are greater than 2.5" (64 mm) thick.



© 2014 Ergotron, Inc. rev. 10/29/2019 DIM-ThinClientMount Content is subject to change without notification.

| Americas Sales and<br>Corporate Headquarter                                                     | EMEA Sales                                                                                 | APAC Sales                                                           | Worldwide OEM Sales                       |
|-------------------------------------------------------------------------------------------------|--------------------------------------------------------------------------------------------|----------------------------------------------------------------------|-------------------------------------------|
| 5t. Paul, MN USA<br>(800) 888-8458<br>+1-651-681-7600<br>www.ergotron.