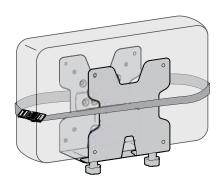

## Mini PC Mount

This product adds an additional 2 lbs. (1 kg) to your mounting solution. When mounting between a monitor and VESA plate, the mounting solution's monitor weight capacity must be reduced by 2 lbs. (1 kg) when using standard monitors and mini PCs which when combined are less than or equal to 2.5" (64 mm) thick. Additional reduction will be required if the combined monitors and mini PCs are greater than 2.5" (64 mm) thick.