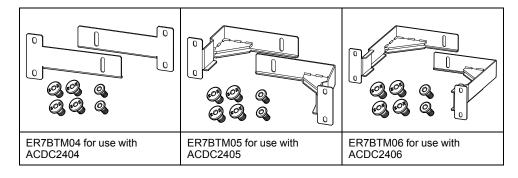

## **Easy Rack Bottom Post Support Brackets**

ER7BTM04, ER7BTM05, ER7BTM06
For use with EcoAisle Door Assemblies ACDC2404, ACDC2405, ACDC2406

## **Kit Contents**

Two brackets are included in the kit, one each for the left and right sides of the EcoAisle door assembly.

Also included in each kit:

- M8 x 12 T30 Screws (Qty. 4)
- M6 x 12 T25 Screws (Qty 2)