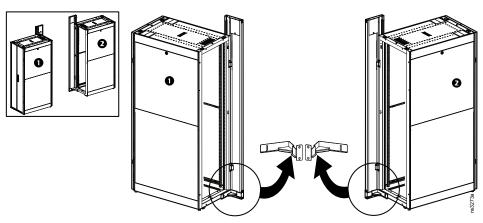

## Installation

Install each bracket using two (2) M8 x 12 T30 screws and one (1) M6 x 12 T25 screw as shown in the illustration below.

ER7BTM04 shown with ACDC2404

ER7BTM05 shown with ACDC2405

ER7BTM06 shown with ACDC2406