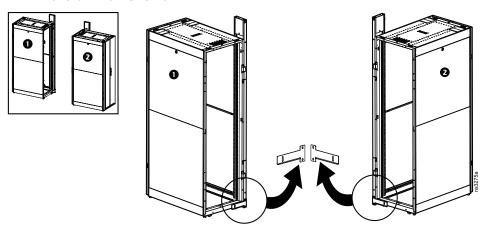

## Installation

Install each bracket using two (2) M8 x 12 T30 screws and one (1) M6 x 12 T25 screw as shown in the illustration below.

ER7BTM04 shown with ACDC2404

ER7BTM05 shown with ACDC2405

ER7BTM06 shown with ACDC2406