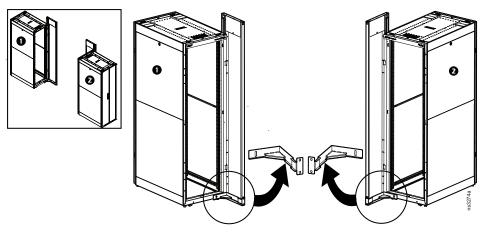

## Installation

Install each bracket using two (2) M8 x 12 T30 screws and one (1) M6 x 12 T25 screw as shown in the illustration below.

ER7BTM04 shown with ACDC2404

ER7BTM05 shown with ACDC2405

ER7BTM06 shown with ACDC2406