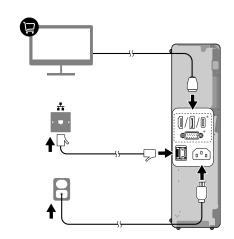

## ThinkCentre M70s Gen 4 / M90s Gen 4









Scan the User Guide QR code to learn more information about smart features and the USB transfer rate.



\* For selected models

First Edition

(May 2023)

© Copyright Lenovo 2023.

LENOVO, LENOVO logo, ThinkCentre, and ThinkCentre logo are trademarks of Lenovo. DisplayPort is a trademark of the Video Electronics Standards Association. The terms HDMI and HDMI High-Definition Multimedia Interface are trademarks or registered trademarks of HDMI Licensing LLC in the United States and other countries.

LIMITED AND RESTRICTED RIGHTS NOTICE: If data or software is delivered pursuant to a General Services Administration "GSA" contract, use, reproduction, or disclosure is subject to restrictions set forth in Contract No. GS-35F-05925.